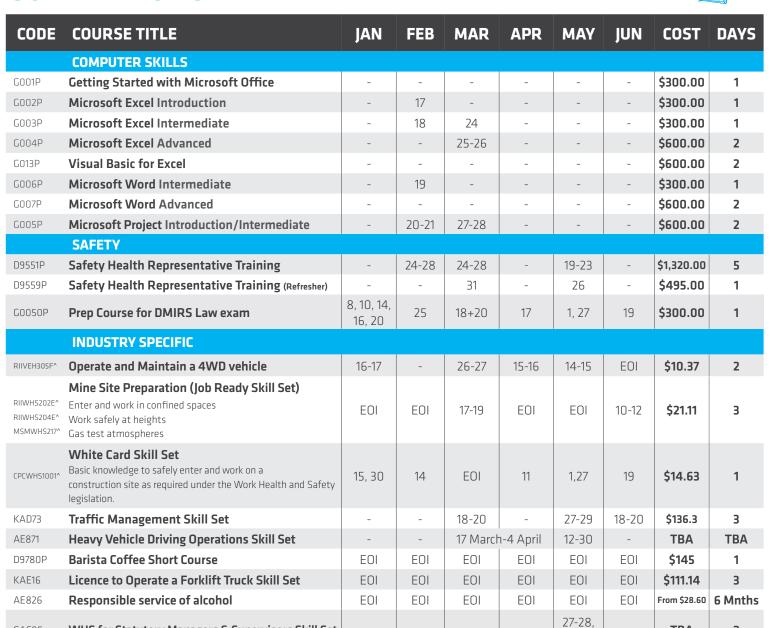

# **KALGOORLIE CAMPUS**

COMPUTING **COURSES** 

G001P

# **Getting Started** with Microsoft Office

## **Microsoft Word Intermediate**

- Applying styles
- Creating headers and footers
- Performing mail merges
- Inserting and working with templates, shapes and images.

G005P

# **Microsoft Project** Intro/Intermediate

G002P

## **Microsoft Excel** Introduction

## **Microsoft Excel** Intermediate

G013P

## **Microsoft Excel VBA**