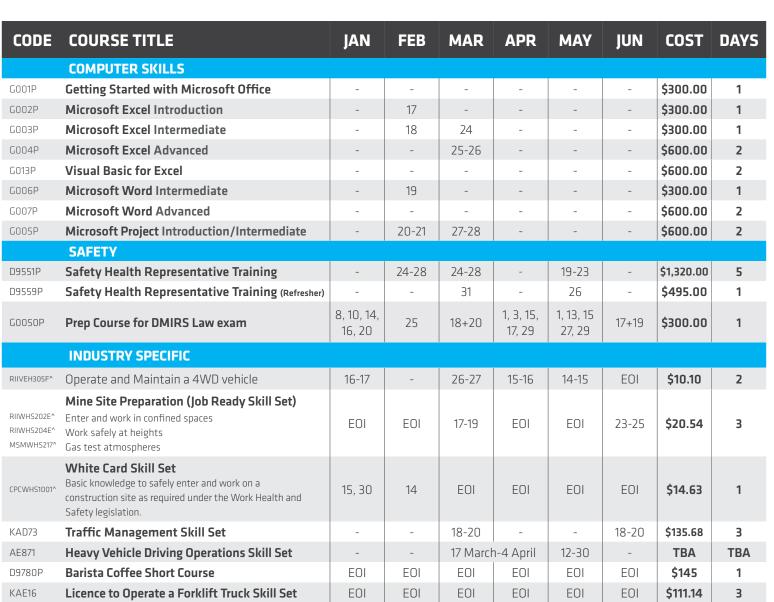

# **KALGOORLIE CAMPUS**

COMPUTING **COURSES** 

G001P

# **Getting Started** with Microsoft Office

#### Learn the basics of:

- Microsoft Word, Excel and Outlook
- Formatting and creating emails, workbooks, documents and more.

G006P

## **Microsoft Word Intermediate**

- Applying styles
- Creating headers and footers
- Performing mail merges
- Inserting and working with templates, shapes and images.

G005P

# **Microsoft Project In** tro/Intermediate

- Key screen features
- To create & work with resource pools
- To assign materials to tasks

Please note: a Certificate of Participation will be issued upon completion.

#### **Microsoft Excel** Introduction

#### **Microsoft Excel** Intermediate

#### Microsoft Excel Advanced

Learn more complex skills in Excel:

Advanced formula techniques

PivotTables and Scenario Manager

Protecting data in sheets & books

Data linking, data tables, data consolidation

## **Microsoft Excel VBA**

- Create command procedures
- Write simple code
- Present and manipulate data

G011P